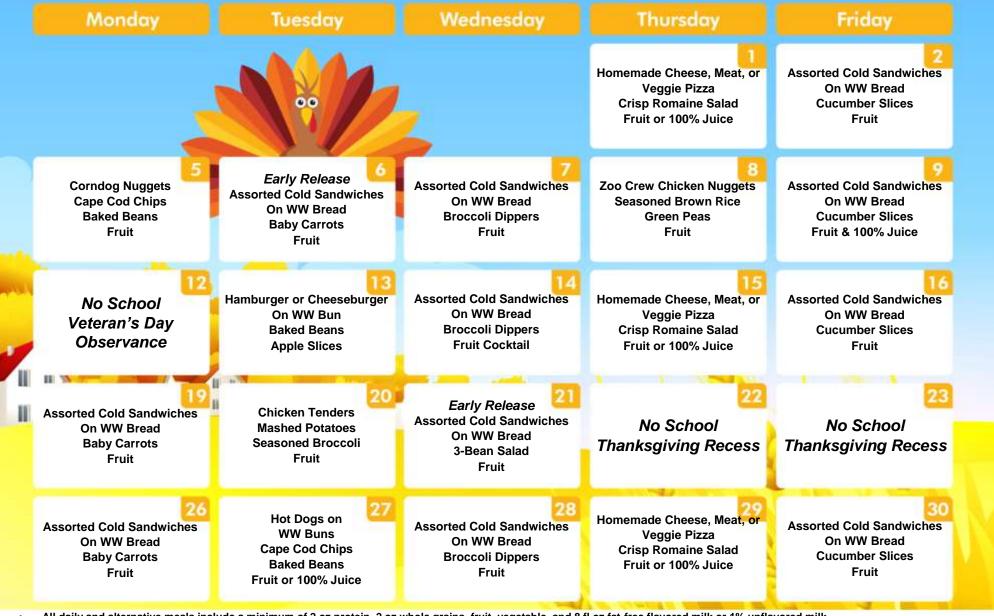

## **NOVEMBER 2018**

**Deans Mill School** 

Student Price-\$2.90 Reduced Price-\$0.40 Adult Price-\$4.00

- All daily and alternative meals include a minimum of 2 oz protein, 2 oz whole grains, fruit, vegetable, and 8 fl oz fat-free flavored milk or 1% unflavored milk
- Assorted Cold Sandwiches options are Turkey, Ham, PB&J, PB&Fluff, Cheese. Alternate meal is Bone Builder Plate with cereal or breakfast pastry, yogurt, cheese stick, and fruit or 100% Juice, and daily vegetable option.
- New alternate meal on COLD lunch days: Munchables! WG crackers, lean deli meat, low fat cheese, fruit, and vegetable packaged in an easy to grab container!
- Menu subject to change as needed
- WG=Whole Grain, WW=Whole Wheat