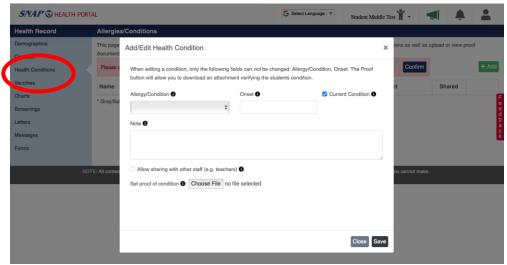

7. Select Download for instructions on how to complete the 4-step health requirements for student registration.

- 8. Health Requirements Step #1: Select Health Conditions
  - For **New Student Registration**, if your child has health conditions the school should be aware of, select the green +Add, enter the information, and then select Save. You may add as many Health Conditions as necessary.
  - For **Returning Student Registration**, your child's health conditions are prepopulated. Please review and edit or add health conditions.

9. Once you have finished editing or adding health conditions, review the data you have entered and if necessary, make corrections. If the data is accurate, select Confirm

- 10. Health Requirements Step #2: Select Vaccines
  - Select Proof of Vaccination
  - Select Upload Proof of Vaccinations
  - Drag and drop the document or click to browse and add the document