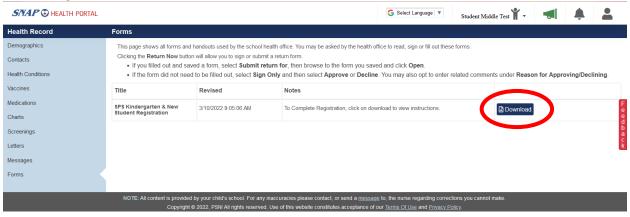

7. Select Download for instructions on how to complete the 4-step health requirements for student registration.

- 8. Health Requirements Step #1: Select Health Conditions
  - For **New Student Registration**, if your child has health conditions the school should be aware of, select the green +Add, enter the information, and then select Save. You may add as many Health Conditions as necessary.
  - For **Returning Student Registration**, your child's health conditions are prepopulated. Please review and edit or add health conditions.