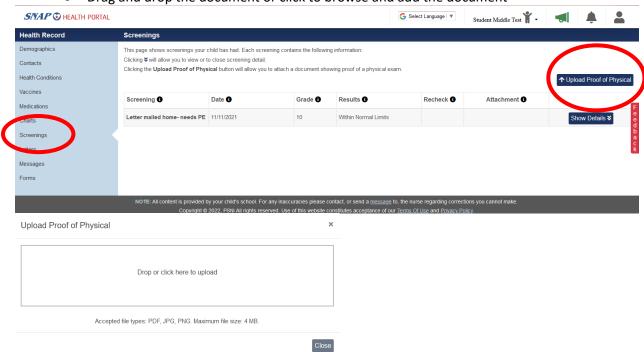

# 11. Health Requirements Step #3: Select Screenings

- Select Upload Proof of Physical
- Drag and drop the document or click to browse and add the document