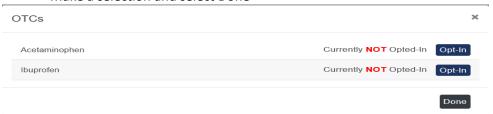

# 12. Health Requirements Step #4: Medications

For Over the Counter Medications (Acetaminophen or Ibuprofen)

Select Medications from the left navigation panel, then select OTCs

Make a selection and select Done