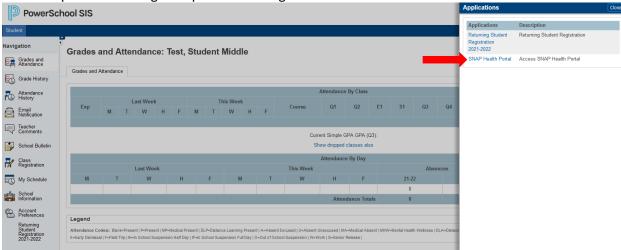

4. To reach the SNAP Health Portal, select the box with the diagonal arrow.

5. This will open a new navigation panel on the right. Select SNAP Health Portal

6. Read the Announcements, select Close, and then select Forms.