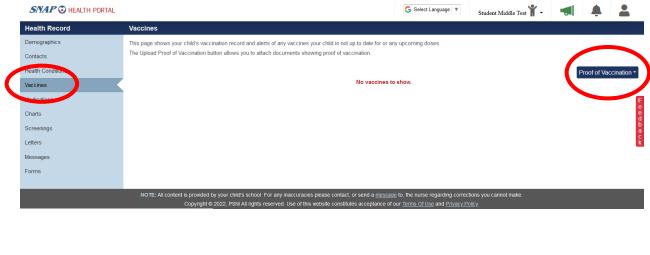

9. Once you have finished editing or adding health conditions, review the data you have entered and if necessary, make corrections. If the data is accurate, select Confirm

- 10. Health Requirements Step #2: Select Vaccines
  - Select Proof of Vaccination
  - Select Upload Proof of Vaccinations
  - Drag and drop the document or click to browse and add the document