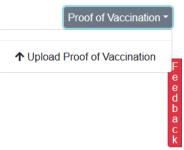

9. Once you have finished editing or adding health conditions, review the data you have entered and if necessary, make corrections. If the data is accurate, select Confirm

- 10. Health Requirements Step #2: Select Vaccines
  - Select Proof of Vaccination
  - Select Upload Proof of Vaccinations
  - Drag and drop the document or click to browse and add the document