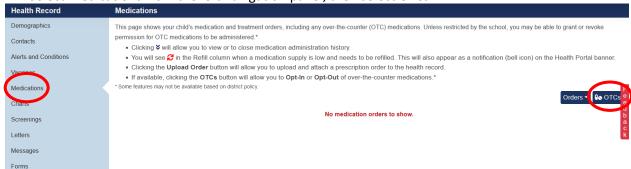

# 12. Health Requirements Step #4: Medications

For Over the Counter Medications (Acetaminophen or Ibuprofen)

Select Medications from the left navigation panel, then select OTCs

Make a selection and select Done