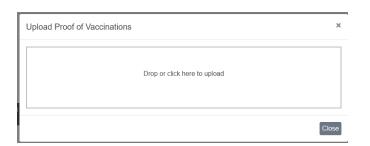

9. Once you have finished editing or adding health conditions, review the data you have entered and if necessary, make corrections. If the data is accurate, select Confirm

- 10. Health Requirements Step #2: Select Vaccines
  - Select Proof of Vaccination
  - Select Upload Proof of Vaccinations
  - Drag and drop the document or click to browse and add the document