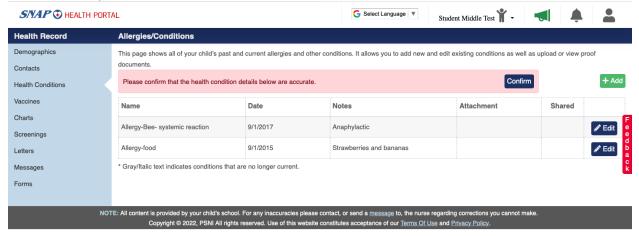

7. Select Download for instructions on how to complete the 4-step health requirements for student registration.

- 8. Health Requirements Step #1: Select Health Conditions
  - For **New Student Registration**, if your child has health conditions the school should be aware of, select the green +Add, enter the information, and then select Save. You may add as many Health Conditions as necessary.
  - For **Returning Student Registration**, your child's health conditions are prepopulated. Please review and edit or add health conditions.

9. Once you have finished editing or adding health conditions, review the data you have entered and if necessary, make corrections. If the data is accurate, select Confirm

- 10. Health Requirements Step #2: Select Vaccines
  - Select Proof of Vaccination
  - Select Upload Proof of Vaccinations
  - Drag and drop the document or click to browse and add the document