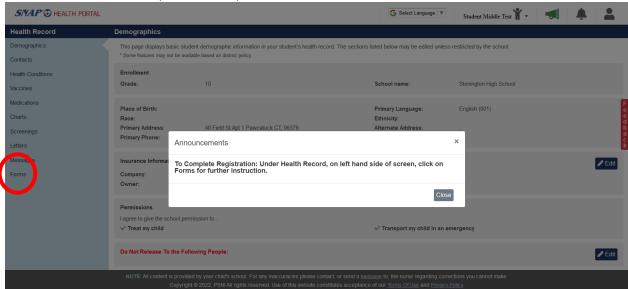

4. To reach the SNAP Health Portal, select the box with the diagonal arrow.

5. This will open a new navigation panel on the right. Select SNAP Health Portal

6. Read the Announcements, select Close, and then select Forms.