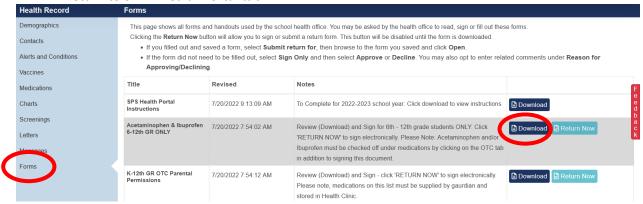

4. To reach the SNAP Health Portal, select the box with the diagonal arrow.

5. This will open a new navigation panel on the right. Select SNAP Health Portal

6. Read the Announcements, select Close, and then select Forms.

7. Select Download for instructions on how to complete the 4-step health requirements for student registration.

- 8. Health Requirements Step #1: Select Health Conditions
  - For **New Student Registration**, if your child has health conditions the school should be aware of, select the green +Add, enter the information, and then select Save. You may add as many Health Conditions as necessary.
  - For **Returning Student Registration**, your child's health conditions are prepopulated. Please review and edit or add health conditions.

- Select Forms from the left navigation panel
- Choose Download (form will open in new tab). After downloading form, close the tab. Return to SNAP Health Portal tab.

• Choose Return Now and submit by doing one of the following