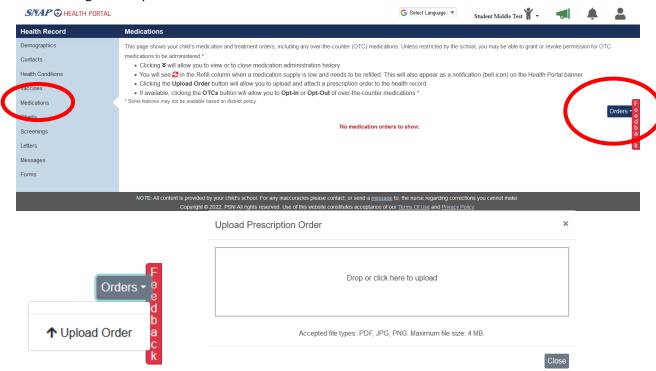

# 12. Health Requirements Step #4: Medications

For Over the Counter Medications (Acetaminophen or Ibuprofen)

Select Medications from the left navigation panel, then select OTCs

Make a selection and select Done

### For Prescription Medications

- Select Orders
- Drag and drop the document or click to browse and add the document

13. Select the "person" icon and log out of your account