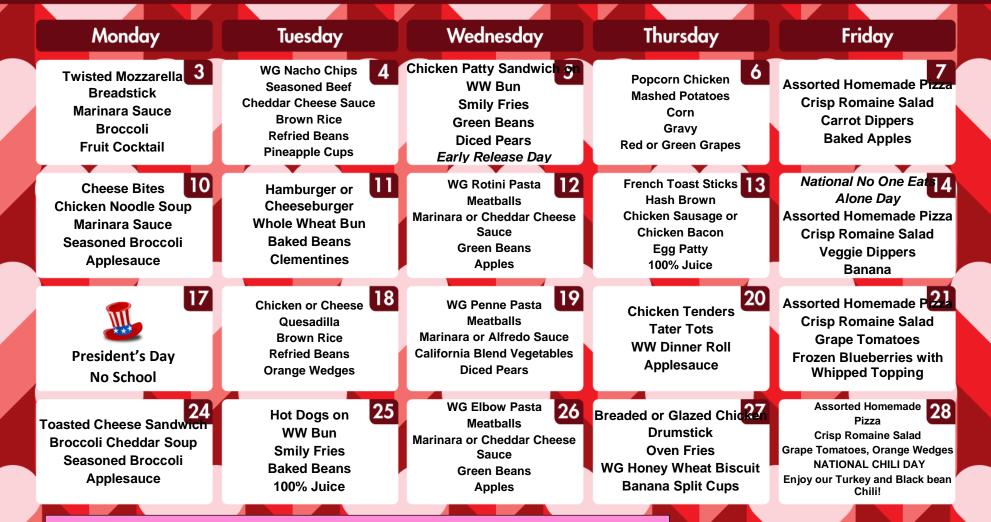

LUNCH

## **FEBRUARY 2020**

DMS & WVS

Student Price-\$2.90 Reduced Price-\$0.40 Adult Price-\$4.25

February is National Chili Month! Join us on 2/28 for Chicken & Black Bean Chili for National Chili Day or have lunch with friends old & new on 2/14 for National No One Eats Alone Day.

All meals include a minimum of 2 oz protein, 2 oz whole grains, 1 cup fruit, 1 cup vegetable, and 8 fl oz fat-free flavored milk or 1% unflavored milk

- Please make checks payable to Stonington Public Schools Food Service or SPS Food Service
- Menu subject to change as needed.
- WG=Whole Grain, WW=Whole Wheat
- This institution is an equal opportunity provider