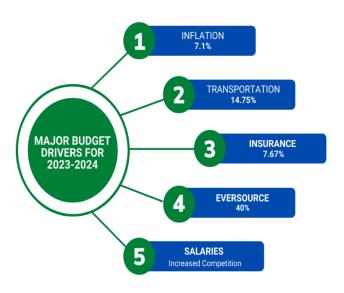

1% = \$420,617

Contractual Obligations - This iteration of the budget keeps all things equal other than those increases that cannot be controlled internally without reduction of staff or services, such as unfunded mandates, contractual obligations, and vendor increases. Major drivers for the 23/24 budget include:

- 1. Teacher Salary Increases
- 2. ESSER Funding Exhaustion
- 3. Transportation Contract Increase
- 4. Health Insurance Increases

<u>Improvement Requests</u> - This iteration includes all contractual obligations plus the requests submitted by principals/directors based on the services/supplies that they deem necessary to provide instruction and/or maintain operations.