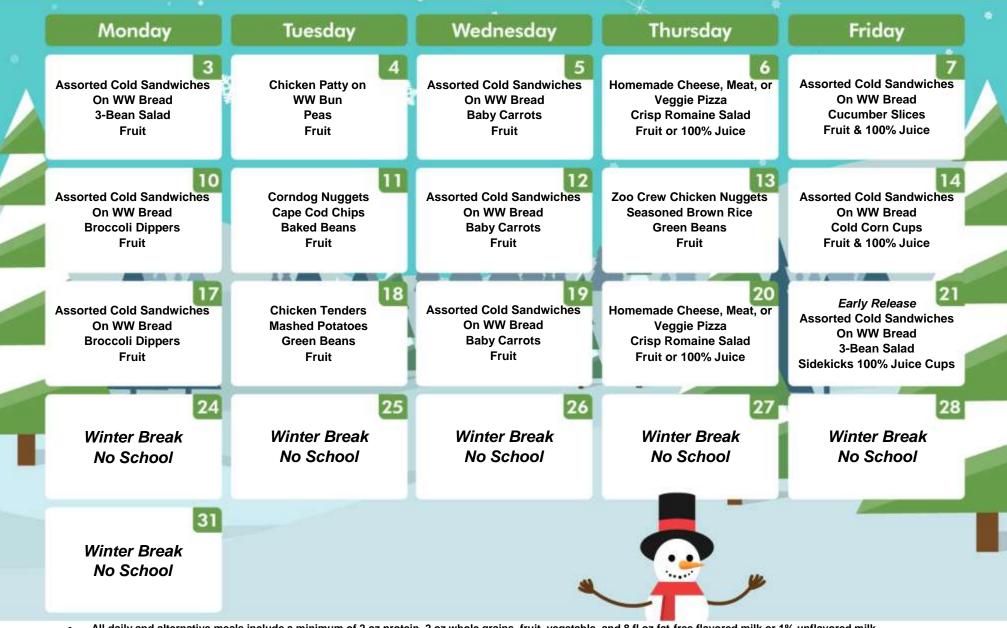

LUNCH

## **DECEMBER 2018**

**Deans Mill School** 

Student Price-\$2.90 Reduced Price-\$0.40 Adult Price-\$4.00

- All daily and alternative meals include a minimum of 2 oz protein, 2 oz whole grains, fruit, vegetable, and 8 fl oz fat-free flavored milk or 1% unflavored milk
- Assorted Cold Sandwiches options are Turkey, Ham, PB&J, PB&Fluff, Cheese. Alternate meals include Bone Builders & Munchables.
- Bone Builder Plate with cereal or breakfast pastry, yogurt, cheese stick, and fruit or 100% Juice, and daily vegetable option.
- Munchables WG crackers or pretzels, lean deli meat or peanut butter, low fat cheese, fruit, and vegetable packaged in an easy to grab container!
- Menu subject to change as needed
- WG=Whole Grain, WW=Whole Wheat